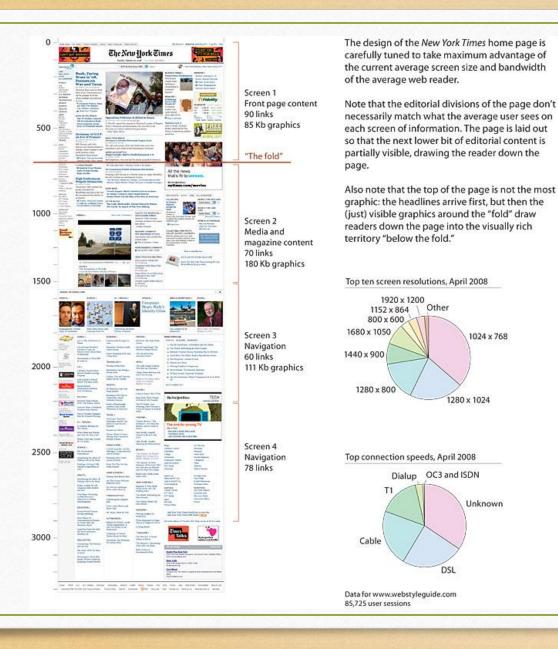

### The Fold

The fold, is the part of the page where the user can see before they need to scroll.

### Above the fold

640 x 480 fold is around **310** pixels down

800 x 600 fold is around **430** pixels down

1024 x 768 fold is around 600 pixels down

1200 x 1024 fold is around **850** pixels down

1600 x 1200 fold is around **1030** pixels down