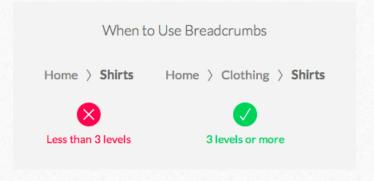

### Breadcrumbs...

This is a 'trail' for others to follow and know where they are.

Very useful when the website has several options and navigation depths.