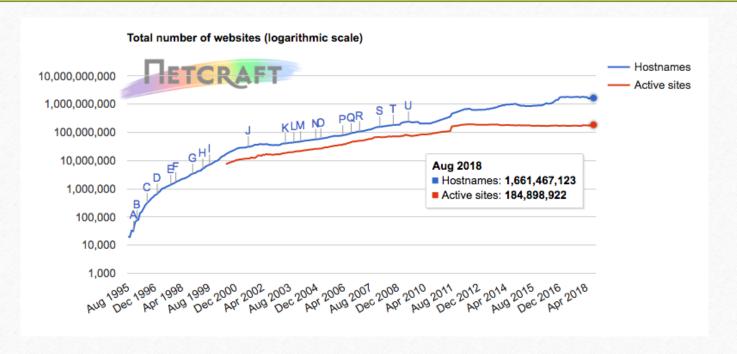

# Perspective

Percentage of all global web pages served to mobile phones from 2009 to 2018